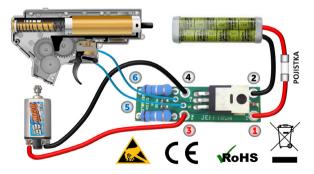

## How connect device into the gun

 Red cable with max. 1,5 qmm lead to the battery positive (B+) Add fuse on this cable (not included in package)
Black cable with max. 1,5 qmm lead to the battery negative (B-)
Red cable with max. 1,5 qmm lead to the motor positive (M+)
Black cable with max. 1,5 qmm lead to the motor negative (M-)
Blue cable with max. 0,5 qmm lead to the 1st trigger contact (S)
Blue cable with max. 0,5 qmm lead to the 2nd trigger contact (S)

Be sure to connect wires appropriately, otherwise you should destroy the device, gun or battery. Drag heat shrink tube (in package) over the device and shrink it by hot air gun.